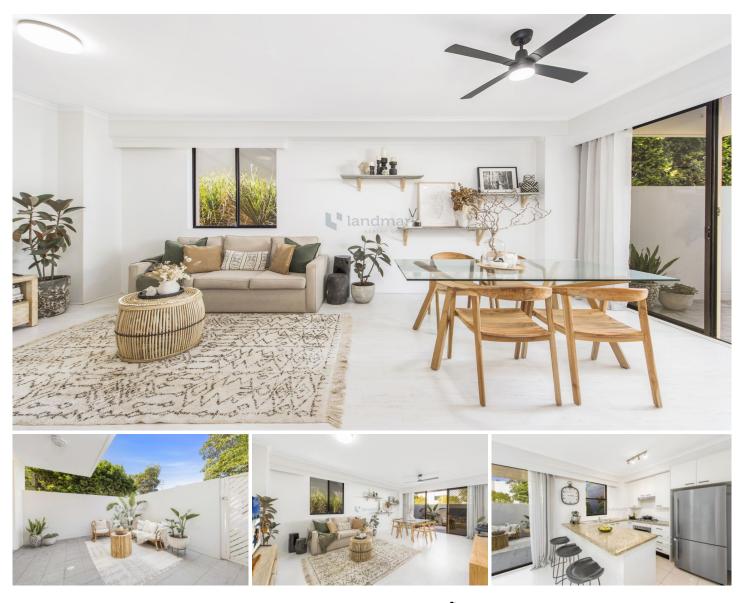

## 70/2 Shore Road Chiswick NSW

Showcasing stylish open plan interiors bathed in natural light, this spacious, full-brick ground floor apartment is a haven of designer style, created with effortless living and entertaining in mind. Featuring light and airy interiors with a great indoor/outdoor flow, it enjoys a sunny Easterly aspect and a private alfresco setting making it an idyllic retreat to come home and enjoy.

Nestled in the enviable Riviera Waterfront development, offering a magnificent lifestyle with full resort facilities and positioned for the utmost convenience, easy stroll to bayside parks, shops, cafés and transport services.

\* Stylish, light-filled living & dining room opens out to private alfresco

\* Covered entertainers' courtyard, private gate entry, sunny