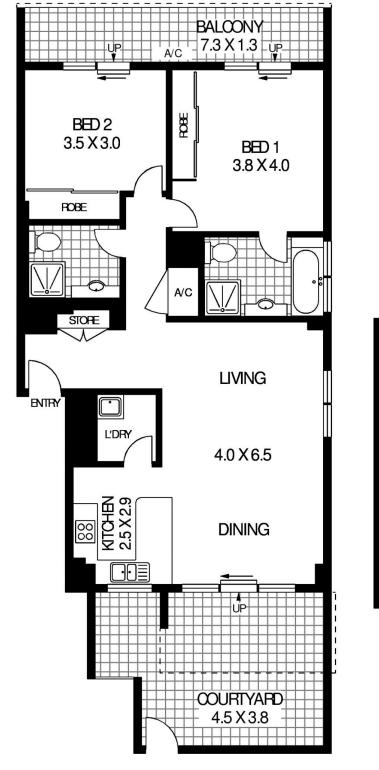

Eric Chan 02 8221 8819

**GROUND FLOOR** 

INTERNAL AREA:- 115 SQM (INCLUDING COURTYARD & BALCONY) TOTAL AREA:- 149 SQM (INCLUDING GARAGE)

снізміск

Disclaimer: Floor plans / site plans are intended as an approximate guide only. No representations or warranties of any nature are given or intended and any person or company using this information other than as a guide should always rely on their own enquiries. Proudly supported by www.mypropertymedia.com.au