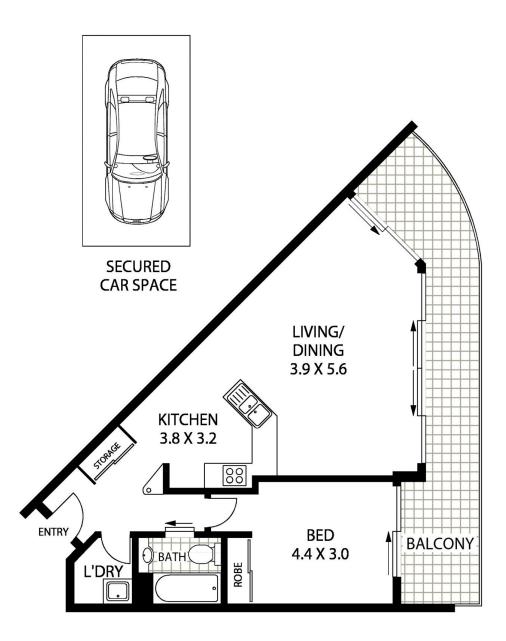

## For full version visit the website

https://www.landmarkrealtygroup.com.au

INTERNAL AREA :- 73 SQM (INCLUDING BALCONY) TOTAL AREA :- 88 SQM (INCLUDING CAR SPACE)

WENTWORTH POINT

Floor Plan Disclaimer: Mind the Gap (MTG) floor plans / site plans are intended as an approximate guide only. No representations or warranties of any nature are given or intended and any person using this information other than as a guide should always rely on their own enquiries. Contact 1300 133 145 - www.mindthegap.com.au<http://www.mindthegap.com.au/> - Photography, Video, Drone, Interactive, Floorplans, Copywriting.