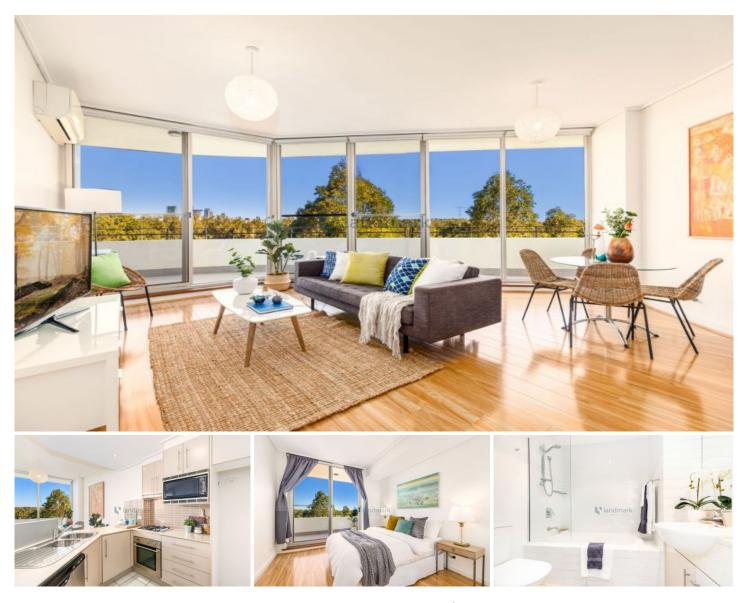

## 504/1 The Piazza Wentworth Point NSW

Enjoying a private elevated position, this spacious one-bedroom apartment promises easy-care living in an unbeatable lifestyle location. Offering light-filled interiors with welcoming open plan living and dining spaces, leading out onto a large wrap-around entertaining balcony with tree-line vistas.

\* Spacious light-filled living and dining area spills to outside
\* Covered balcony with leafy outlook ideal for alfresco entertaining

\* Queen sized bedroom with built-in wardrobe

\* Modern kitchen with stone bench and S/S appliances.

\* Contemporary bathroom, internal laundry, split system air-con

\* Security intercom, internal lift access to secure car space