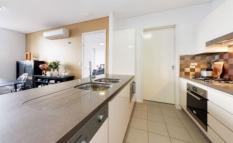

- \* Abundance of natural light and spacious open plan living & dining
- \* Study nook area ideal for home office or additional storage
- \* Modern stone kitchen with S/S appliances; gas cook top, oven, dishwasher
- \* Two spacious bedrooms with built-in robes and terrace