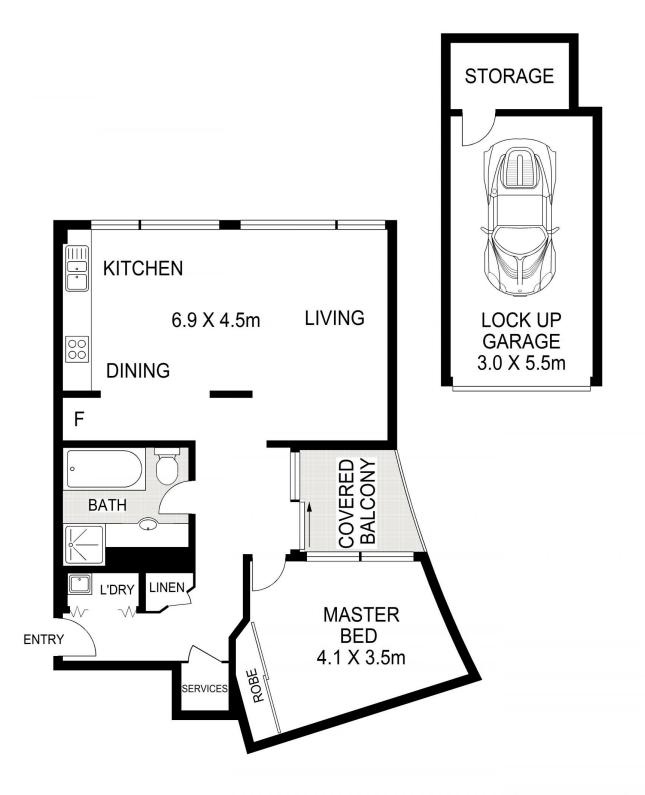

INTERNAL AREA:- 69 SQM (INCLUDING BALCONY)
TOTAL:- 88 SQM (INCLUDING GARAGE & STORAGE)

**CHISWICK** 

Scale in metres indicative only. Dimensions are approximate. All information contained herein is gathered from sources we believe to be reliable. However we cannot guarantee its accuracy and interested persons should rely on their own enquiries.