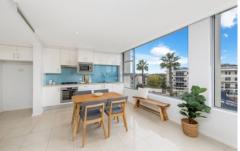

- \* Desirable top floor corner position, city and bay views
- \* Spacious open-plan living & dining room with an abundance of light
- \* Sleek stone kitchen, S/S appliances; gas cook top, oven,

For full version visit the website