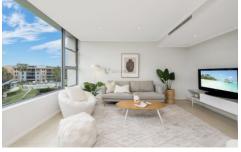

- \* Desirable top floor corner position, city and bay views
- \* Spacious open-plan living & dining room with an abundance of light
- \* Sleek stone kitchen, S/S appliances; gas cook top, oven,

For full version visit the website