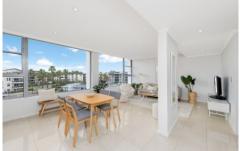

- \* Desirable top floor corner position, city and bay views
- \* Spacious open-plan living & dining room with an abundance of light
- \* Sleek stone kitchen, S/S appliances; gas cook top, oven,

For full version visit the website