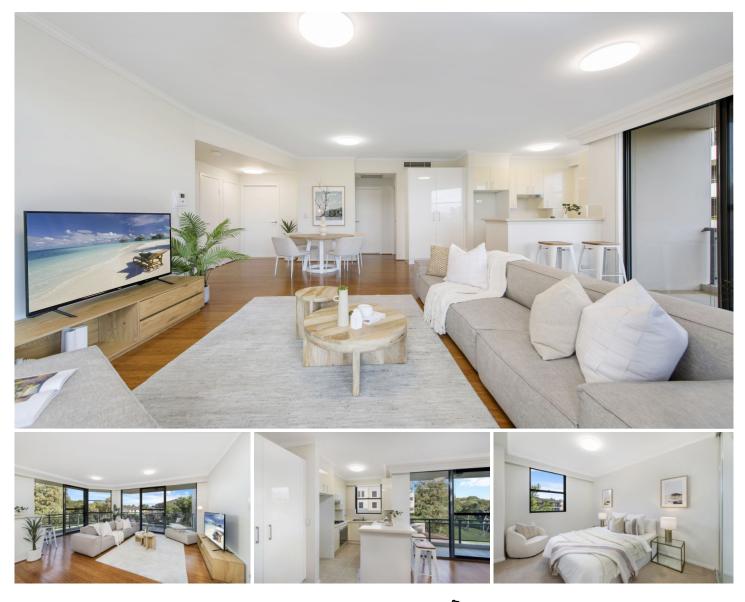

## 402/3 Bechert Road Chiswick NSW

Immaculately presented, this contemporary apartment offers an ideal low-maintenance lifestyle in a resort style setting. Boasting expansive free flowing interiors with an abundance of natural light, the open plan living and dining spaces flow effortlessly out to a spacious entertainer's balcony.

Nestled in the enviable Riviera Waterfront development, offering a magnificent lifestyle with full resort facilities and positioned for the utmost convenience, easy stroll to bayside parks, shops, café's and transport services.

\* Elevated corner position, covered wrap-around terrace for year-round entertaining

\* Spacious, light-filled living and dining room seamlessly