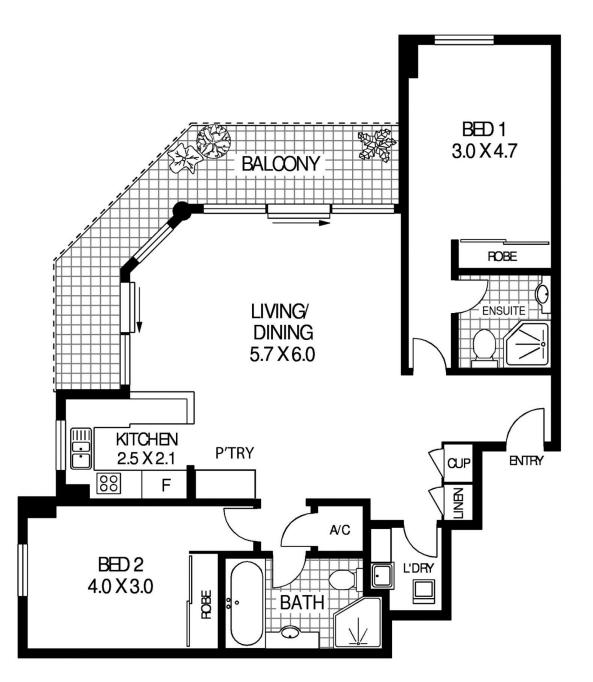

INTERNAL AREA:- 104 SQM (INCLUDING BALCONY) TOTAL AREA:- 132 SQM (INCLUDING CAR SPACE)

## 402/3 BECHERT ROAD

CHISWICK

Scale in metres indicative only. Dimensions are approximate. All information contained herein is gathered from sources we believe to be reliable. However we cannot guarantee its accuracy and interested persons should rely on their own enquiries.