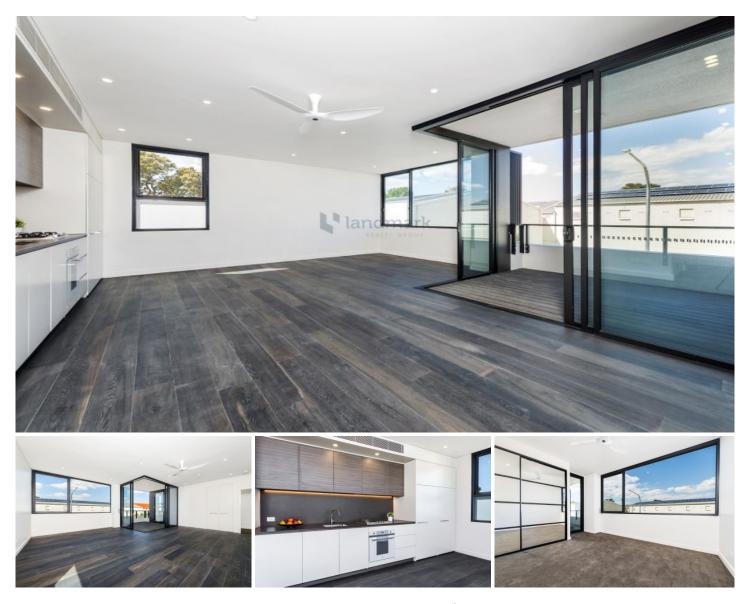

## B216/3 Nagurra Place Rozelle NSW

This stunning two-bedroom apartment is situated in the renowned Union development on the sought after Balmain peninsula. Prized for its verdant landscaping, ground breaking sustainability features and excellence in detailing.

Quietly positioned in a corner block with only one common wall, this two-bedroom apartment boasts opulent finishes with cutting edge design. Expansive open plan living and dining spaces and widespread windows create a light-filled haven of superior comfort and luxury.