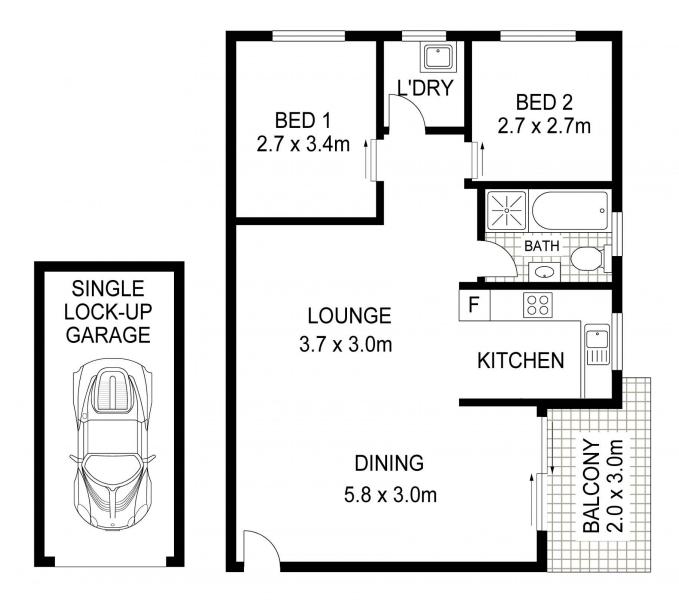

## 12/30 Belmore Street Ryde NSW

Nestled in a highly sought after pocket and set in a tree-lined street, this stunning top-floor apartment enjoys spacious interiors and is flooded with natural light. Recently refreshed, its functional layout and prime location offers an unmatched lifestyle of tranquillity and urban convenience right in the heart of Top Ryde. Situated only 400m walk to Top Ryde City shopping centre, stroll to local restaurants, cafés and parks.

- \* Modern open-plan layout with an abundance of natural light, top floor position
- \* Expansive living and dining area that seamlessly flows to the covered balcony
- \* Sleek stone kitchen with Stainless Steel appliances
- \* Two spacious bedrooms, new flooring, freshly painted,