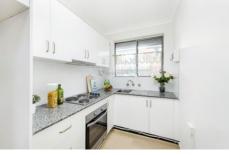

- \* Modern open-plan layout with an abundance of natural light, top floor position
- \* Expansive living and dining area that seamlessly flows to the covered balcony
- \* Sleek stone kitchen with Stainless Steel appliances
- \* Two spacious bedrooms, new flooring, freshly painted,