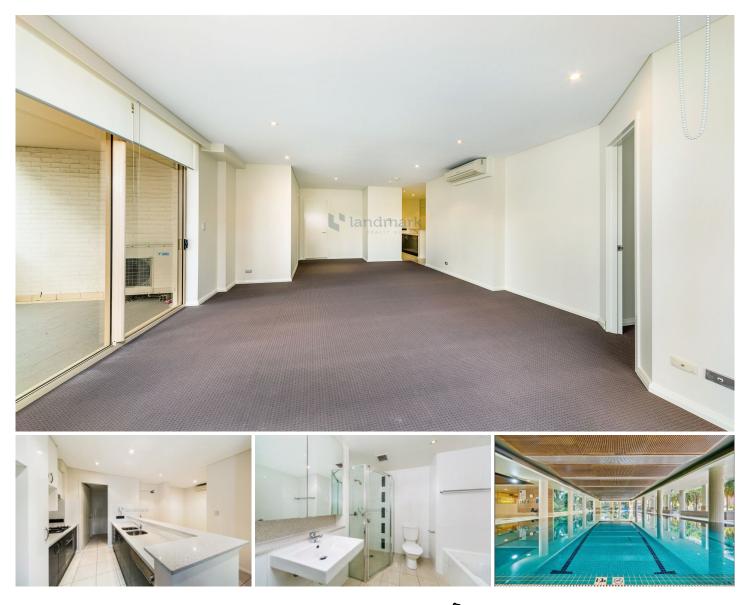

## 27/22 Crystal Street Waterloo NSW

Located within the burgeoning Waterloo precinct, this stylish two bedrooms + study apartment is brilliantly designed, maximizing space and light, it offers open plan living and dining spaces which lead out onto a North facing entertainers balcony. Blessed with charm, character and superbly styled interiors, this home boasts a versatile floor plan ideal for low maintenance living and an inner city lifestyle.

Enjoy the proximity to local parks, popular boutiques, caf?s, Coles supermarket, restaurants, schools, city transport and a fantastic lifestyle location.

\* Open plan living dining flows seamlessly to alfresco setting