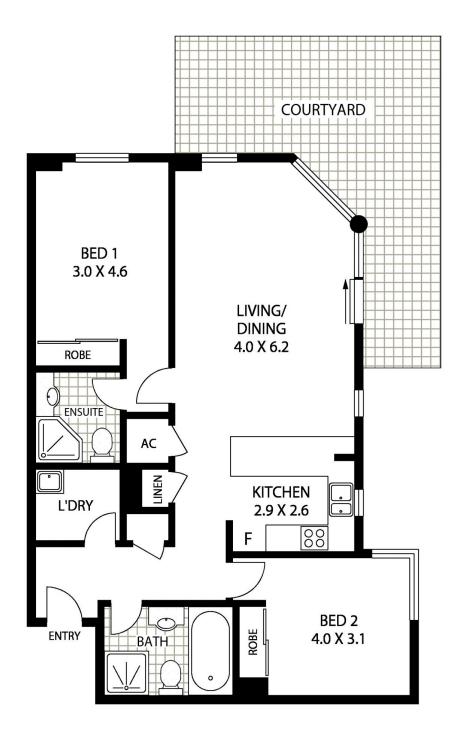

## 169/4 Dolphin Close Chiswick NSW

Beautifully presented, this sunny ground floor apartment is a haven of designer style, created with luxury cosmopolitan living in mind. Featuring spacious, light and airy interiors with an effortless indoor/outdoor flow, it enjoys a sunny Northerly aspect and a private alfresco setting perfect for year-round entertaining.

- \* Stylish, light-filled living & dining room opens out to private alfresco
- \* Covered courtyard perfect for entertaining, sunny

2 🕒 2 📛 2 🖨

Type: Apartment

View: https://www.landmarkrealtygroup.com.au/lease/nsw/inner-west/chiswick/residential/apartment/807

7956

Eric Chan 02 8221 8819

For full version visit the website

STORAGE CAGE

INTERNAL AREA:- 105 SQM (INCLUDING COURTYARD)
TOTAL AREA:- 138 SQM (INCLUDING GARAGE & STORAGE)

## 169/4 DOLPHIN CLOSE

**CHISWICK** 