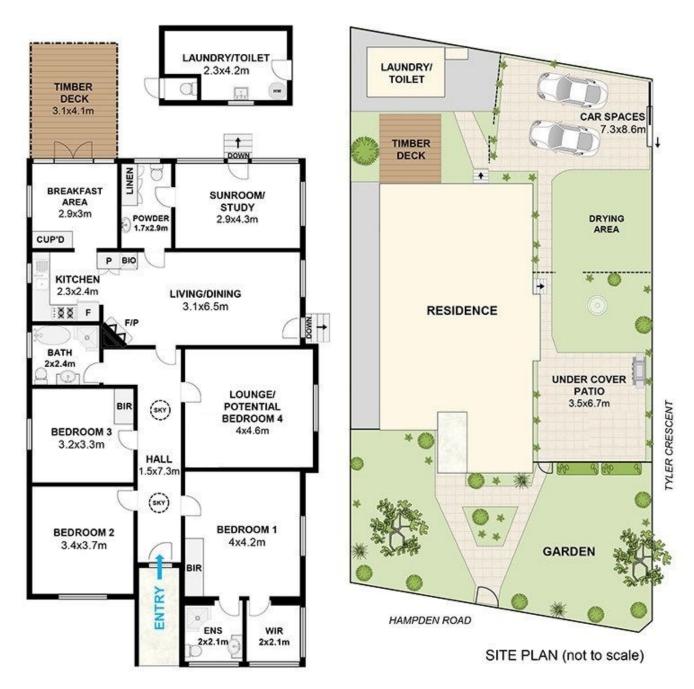

## 124 Hampden Road Abbotsford NSW

Set on a corner block surrounded by lovely established gardens, this Californian bungalow presents wonderfully with traditional features and graceful interiors. Located within walking distance to amenities this charming family home provides comfortable and convenient living in a sought-after locale.

Boasting a flexible floorplan this property allows for flexibility of choice with a number of rooms including 3 generous bedrooms off the hallway, the main with ensuite and walk-in closet, the third with built-in and extra storage. An office/potential 4th bedroom is located at the rear of the house with its own private entry - perfect for home businesses or a teenage retreat.

4 🕮 2 🖺 2 🖨

Type: House

**View**: https://www.landmarkrealtygroup.com.au/lease/n sw/inner-west/abbotsford/residential/house/8095

833

Eric Chan 02 8221 8819

For full version visit the website

Land Size: 579sqm

## 124 Hampden Rd Abbotsford

## Floor plan by DG Life