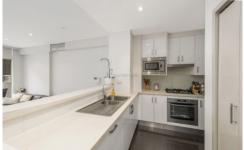

## \* FRESHLY PAINTED THROUGHOUT

- \* Spacious, light-filled living and dining room opens out to entertaining courtyard
- \* Sleek stone kitchen, Stainless Steel appliances; gas cooking, oven, dishwasher