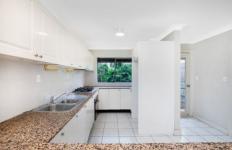

- \* Large light-filled open plan living and dining area, sunny rear courtyard
- \* Three spacious bedrooms all with built-in robes, main with ensuite and balcony
- \* Modern stone kitchen, S/S appliances, gas cooktop, oven, ample storage
- \* Tiled bathroom, internal laundry with separate toilet, lock-up garage with internal access