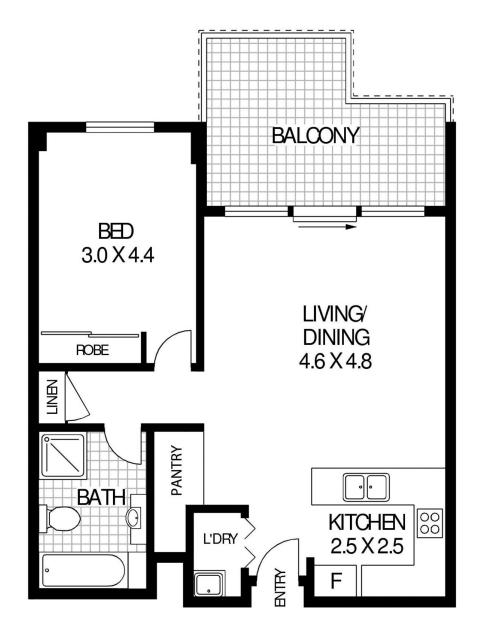

## 173/4 Dolphin Close Chiswick NSW

Enjoying a private elevated position, this spacious one-bedroom apartment promises easy-care living in an unbeatable lifestyle location. Offering light-filled interiors with welcoming open plan living and dining spaces and enjoying a leafy outlook from all rooms flooded with Easterly light.

- \* Spacious light-filled living and dining area spills to outside
- \* Covered balcony with leafy outlook ideal for alfresco entertaining

For full version visit the website

Storage 3 SQM

INTERNAL AREA:- 65 SQM (INCLUDING BALCONY)
TOTAL AREA:- 82 SQM (INCLUDING GARAGE & STORAGE)

## 173/4 DOLPHIN CLOSE

**CHISWICK** 