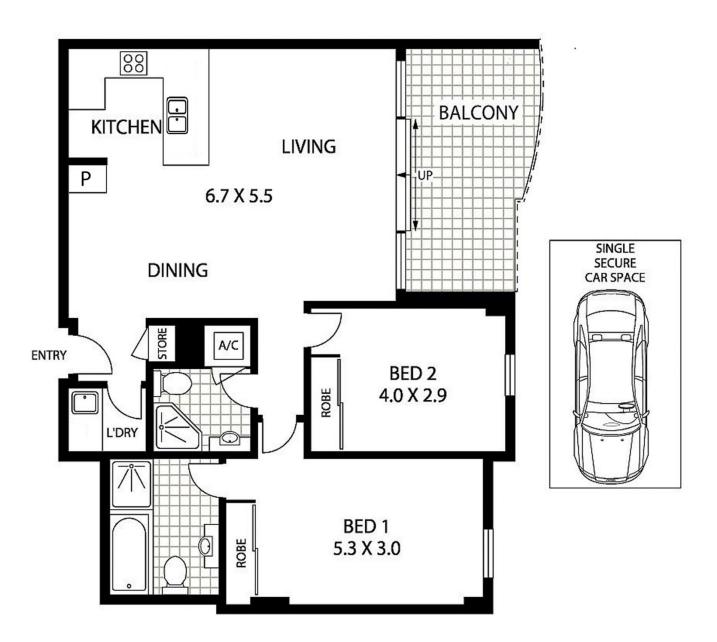

INTERNAL AREA: 97 SQM (INCLUDING BALCONY)
TOTAL AREA: 112 SQM (INCLUDING CAR SPACE)