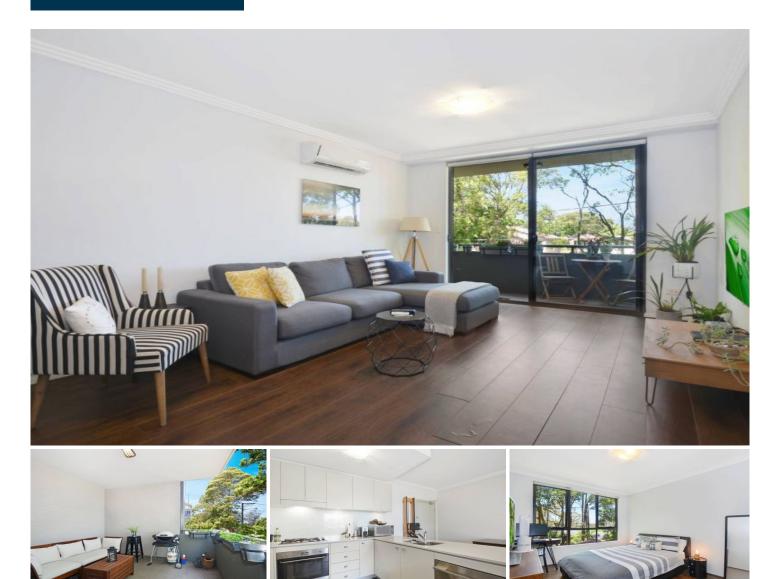

## 21/21 Eric Road Artarmon NSW

Nestled in a quiet tree-lined cul-de-sac, this modern full brick apartment presents an exceptional opportunity for comfortable and convenient living. With its contemporary design, functional layout, and prime location, this residence offers a lifestyle that combines tranquillity and urban convenience. Situated only 650m walk to Artarmon train station and village, close to Chatswood CBD and footsteps to express bus services.

\* Open-plan layout with an abundance of natural light, Easterly facing

\* Expansive living and dining area that seamlessly flows to a private covered balcony

\* Covered entertaining balcony for year-round entertaining, leafy outlook