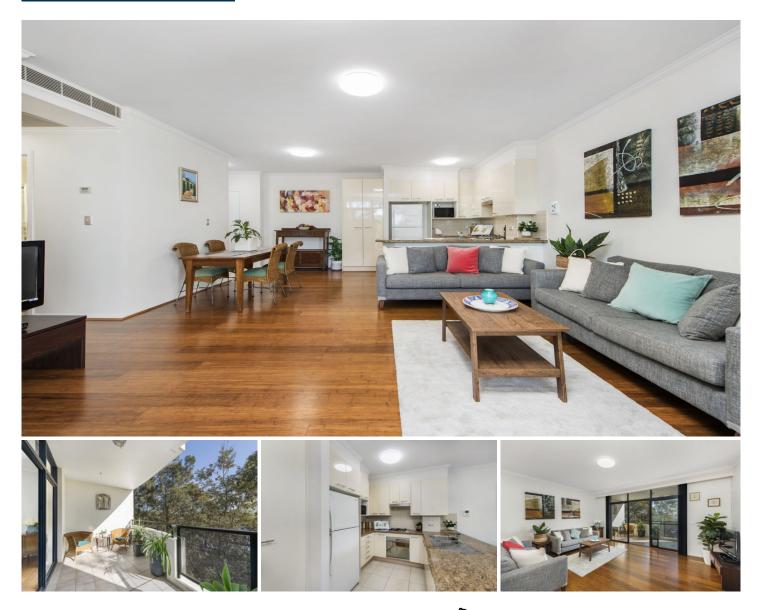

## 258/4 Bechert Road Chiswick NSW

Enjoying a private elevated position with a leafy outlook, this beautifully presented two-bedroom apartment offers spacious open plan living and dining spaces with a private covered balcony for seamless outdoor entertaining. With design and function in mind, the flexible floor plan and stylish interiors combine to offer easy-care resort style living to come home and enjoy.

Nestled in the enviable Riviera Waterfront development, offering a magnificent lifestyle with full resort facilities and positioned for the utmost convenience, easy stroll to bayside parks, shops, cafés and transport services.

\* Covered balcony for year-round entertaining, leafy outlook