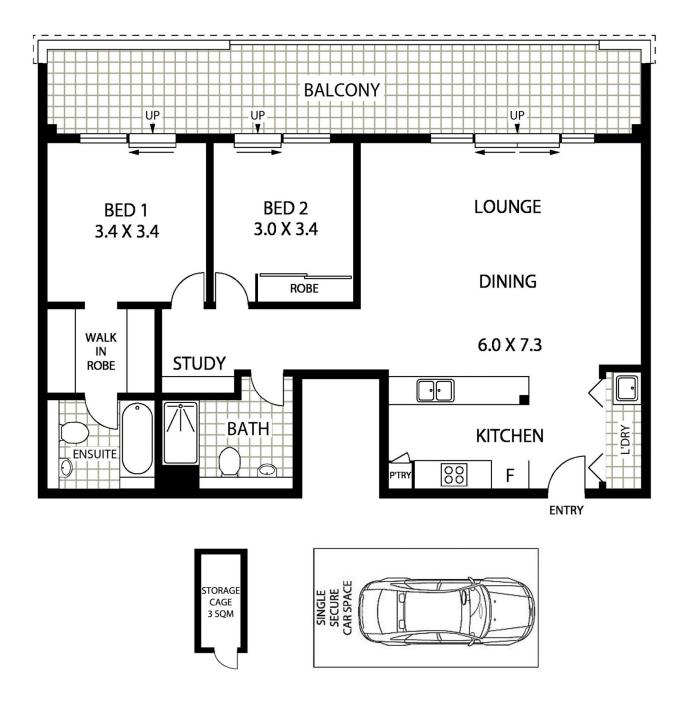

## 115/54A BLACKWALL POINT ROAD

**CHISWICK** 

INTERNAL AREA:- 110 SQM (INCLUDING BALCONY) TOTAL AREA:- 126 SQM (INCLUDING CAR & STORAGE)