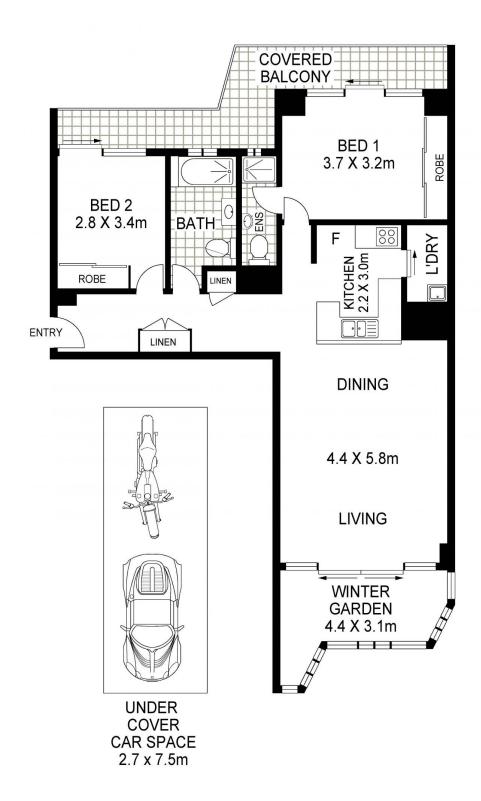

- Dual aspect for excellent crossflow, winter garden for year-round entertaining
- Light-filled open plan living and dining area, sunny Easterly aspect

Newly refreshed: new engineered flooring, freshly

For full version visit the website

AREA: 104 SQM (INCLUDES BALCONY) TOTAL: 124 SQM (INCLUDES CAR SPACE & BALCONY)

**SYDNEY** 