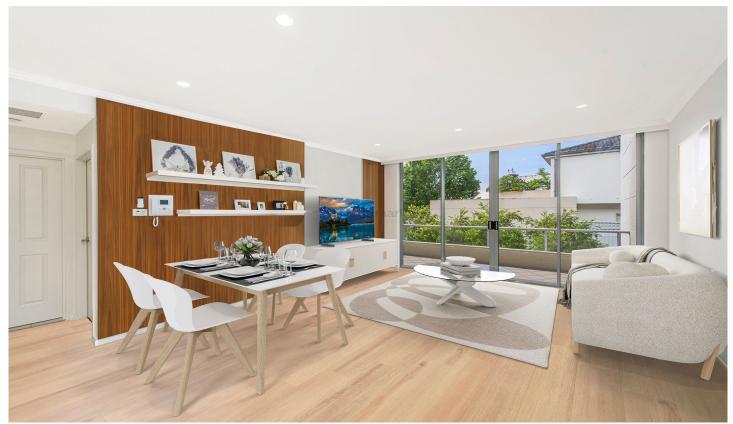

## 348/1 The Promenade Chiswick NSW

Set on a desirable elevated setting this spacious one-bedroom apartment offers an exceptional lifestyle of low-maintenance living in mind, with welcoming free-flowing interiors, the light-filled open plan living and dining spaces lead out to a spacious entertaining terrace ideal for year-round entertaining.

Nestled in the enviable Riviera Waterfront development, offering a magnificent lifestyle with full resort facilities and positioned for the utmost convenience, easy stroll to bayside parks, shops, cafés and transport services.

- \* Desirable elevated corner position, sunny Easterly facing, leafy outlook
- \* Open plan, light-filled living & dining room spills out to

For full version visit the website