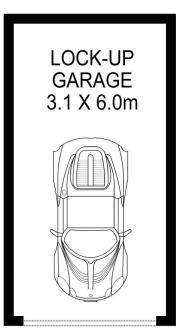

AREA: 70 SQM (INCLUDING BALCONY)
TOTAL AREA: 87 SQM (INCLUDING BALCONY & GARAGE)

348/1 THE PROMENADE

**CHISWICK** 

Scale in metres indicative only. Dimensions are approximate. All information contained herein is gathered from sources we believe to be reliable. However we cannot guarantee its accuracy and interested persons should rely on their own enquiries.