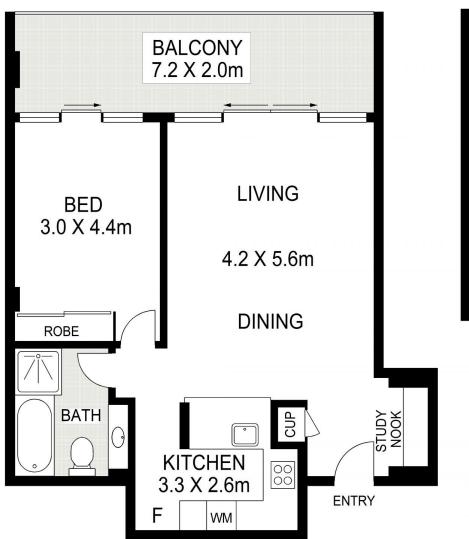

## 348/1 The Promenade Chiswick NSW

Set on a desirable elevated setting this spacious one-bedroom apartment offers an exceptional lifestyle of low-maintenance living in mind, with welcoming free-flowing interiors, the light-filled open plan living and dining spaces lead out to a spacious entertaining terrace ideal for year-round entertaining.

AREA: 70 SQM (INCLUDING BALCONY)
TOTAL AREA: 87 SQM (INCLUDING BALCONY & GARAGE)

348/1 THE PROMENADE

**CHISWICK** 

Scale in metres indicative only. Dimensions are approximate. All information contained herein is gathered from sources we believe to be reliable. However we cannot guarantee its accuracy and interested persons should rely on their own enquiries.