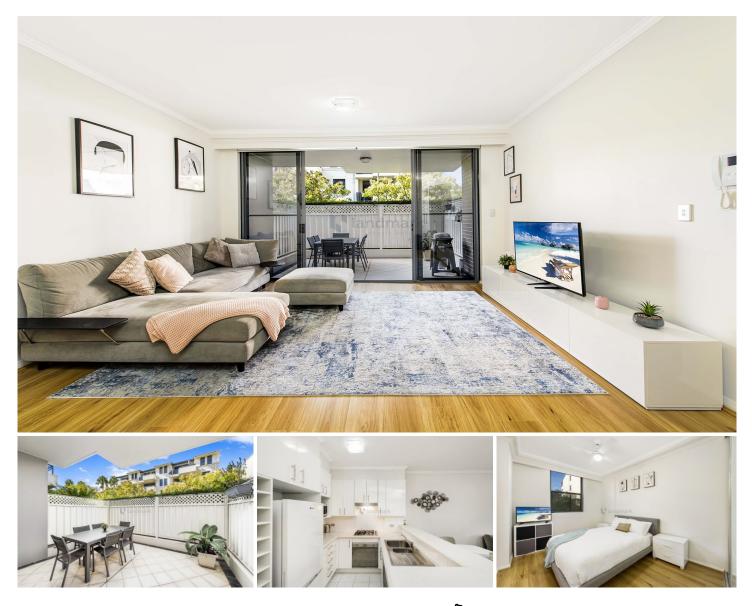

## 366/3 Bechert Road Chiswick NSW

Set on a private corner setting, this spacious one-bedroom ground floor apartment offers an exceptional lifestyle of low-maintenance living in mind, with welcoming free-flowing interiors and a spacious covered courtyard ideal for year-round entertaining.

\* Desirable corner elevated position, Easterly facing, quiet position

\* Open plan, light-filled living & dining room spills out to alfresco setting