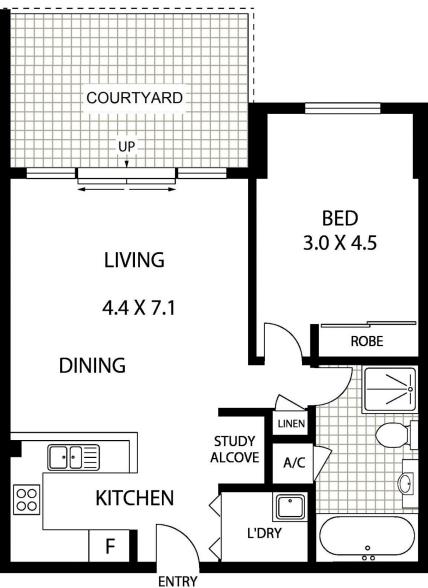

## CHISWICK

Floor Plan Disclaimer: Mind the Gap (mtg) floor plans / site plans are intended as an approximate guide only. No representations or warranties of any nature are given or intended and any person using this information other than as a guide should always rely on their own enquiries. Mind the Gap property marketing services / 1300 133 145 / Photography, Floor plans, Copywriting, Video, Online, Design / www.mindthegap.com.au

Landmark

INTERNAL AREA: 71 SQM (INCLUDING COURTYARD) TOTAL AREA:- 85 SQM (INCLUDING CAR SPACE)