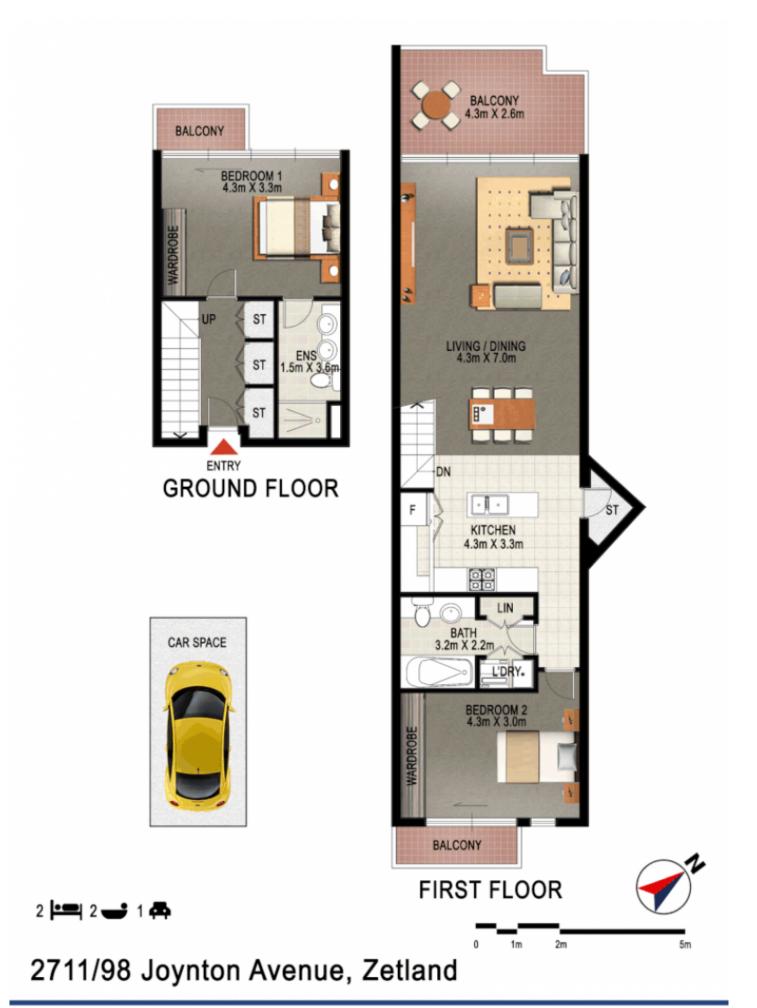

## 2711/98 Joynton Avenue Zetland NSW

Located within the burgeoning Zetland precinct, this exceptionally spacious and luxurious split level two-bedroom apartment is brilliantly designed. Offering expansive open plan living and dining spaces with an abundance of natural light, and with each of the bedrooms situated on a separate level for ultra-privacy. Blessed with charm, character and superbly styled interiors the home promises to deliver comfortable and low maintenance living in an undeniable inner-city lifestyle location.

## 2 🛤 2 🖕 1 🚘

- Type : Apartment
- **Price** : \$1150 pw
- View : https://www.landmarkrealtygroup.com.au/lease/n sw/eastern-suburbs/zetland/residential/apartment /8178392

Eric Chan 02 8221 8819

Disclaimer: Whilst all care has been taken to ensure the accuracy in the preparation of the particulars herein, no warranty can be given, and interested parties must rely on their own enquires.