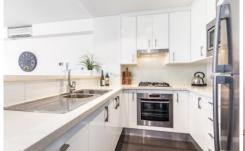

Nestled in the prestigious Nautica Waterfront development on the stunning shores of Abbotsford Bay, providing a care-free lifestyle that is second to none.

- \* Large covered balcony, corner position, sunny North-West aspect
- \* Abundance of natural light, spacious open plan living & dining
- \* Stone kitchen with Smeg S/S Appliances; gas cooktop, oven, dishwasher