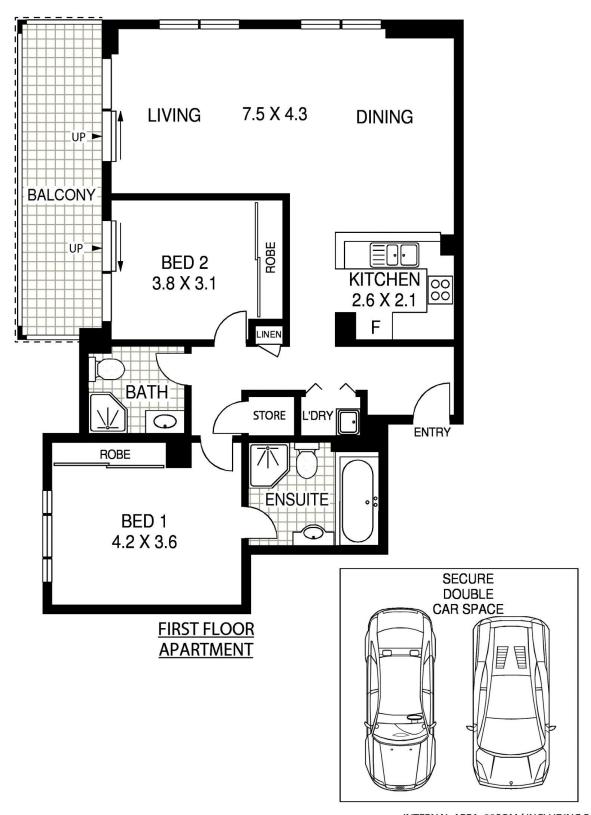

## 17/27 Windward Parade Chiswick NSW

Immaculately presented, this contemporary apartment offers an ideal low-maintenance lifestyle in a resort style setting. Boasting an expansive open-plan living & dining area with an abundance of natural light.

Nestled in the prestigious Nautica Waterfront development on the stunning shores of Abbotsford Bay, providing a care-free lifestyle that is second to none.

- \* Large covered balcony, corner position, sunny North-West aspect
- \* Abundance of natural light, spacious open plan living & dining
- \* Stone kitchen with Smeg S/S Appliances; gas cooktop, oven, dishwasher

## 2 🕒 2 🔓 2 🖨

**Type**: Apartment **Price**: \$870 pw

**View**: https://www.landmarkrealtygroup.com.au/lease/nsw/inner-west/chiswick/residential/apartment/8180497

Eric Chan 02 8221 8819

INTERNAL AREA: 98SQM (INCLUDING BALCONY)
TOTAL AREA: 130SQM (INCLUDING DOUBLE SECURE CAR SPACE)

17/27 WINDWARD PARADE

**CHISWICK** 